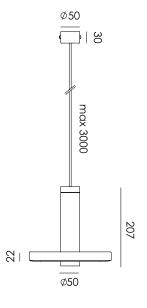

Type Pendant

Environment Indoor

Material Aluminum

Cord length Max. 3000 mm

Weight 0,8 kg

Voltage 220-240 V Watt 16 Watt IP 20

Lightsource Integrated LED source

Lumen 900

Kelvin Dim to warm ( 2100K to 2800K )

CRI 90

Dimmable Phase cut dimmable

Packaging

Weight 2,1 kgLength 27 cmWidth 27 cmHeight 34 cm