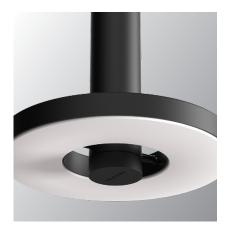

## BEADS pendant box 50

Design by Anton de Groof, 2018

The Tonone Beads collection is designed to fit in every environment. The modest look of the armature, shines when it comes to functionality. With its 360-degree dimmable and pivotable LED ring, the Beads is a solution for any situation. The lightweight Beads pendant lamp is made of black powder-coated aluminium and is equipped with a high-quality integrated LED light source. The Beads Pendant is dimmable through an external LED dimmer (not included). Beads is available as a pendant, ceiling-, wall-, floor- or table lamp.