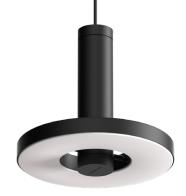

## BEADS pendant box 50

Design by Anton de Groof, 2018

The Tonone Beads collection is designed to fit in every environment. The modest look of the armature, shines when it comes to functionality. With its 360-degree dimmable and pivotable LED ring, the Beads is a solution for any situation. The lightweight Beads pendant lamp is made of black powder-coated aluminium and is equipped with a high-quality integrated LED light source. The Beads Pendant is dimmable through an external LED dimmer (not included). Beads is available as a pendant, ceiling-, wall-, floor- or table lamp.