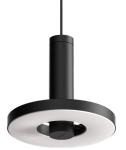

## BEADS pendant box 50

Design by Anton de Groof, 2018

The Tonone Beads collection is designed to fit in every environment. The modest look of the armature, shines when it comes to functionality. With its 360-degree dimmable and pivotable LED ring, the Beads is a solution for any situation. The lightweight Beads pendant lamp is made of black powder-coated aluminium and is equipped with a high-quality integrated LED light source. The Beads Pendant is dimmable through an external LED dimmer (not included). Beads is available as a pendant, ceiling-, wall-, floor- or table lamp.